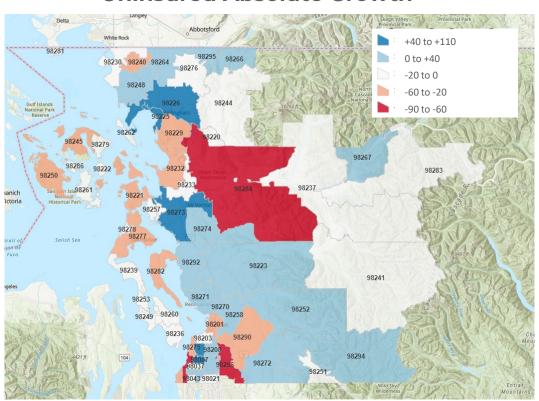

### 2022-2027 Combined Medicaid and Uninsured Absolute Growth

### Medicaid and Uninsured Population: Projected Growth

The aging of the population will tend to grow Medicare at the expense of other insurance types throughout the region. The maps below show relatively minimal growth in the Medicaid/Uninsured population in the region – and declines across a number of geographies in these groups.