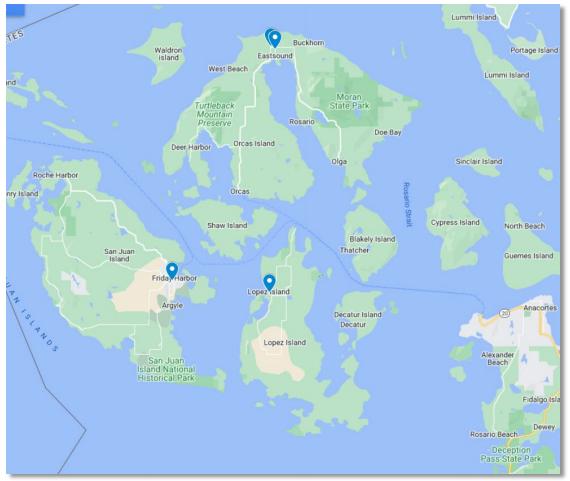

### San Juan County Providers

- San Juan County has no IP Facilities
- OP facilities on three different islands