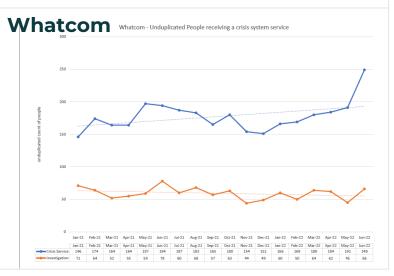

### **Recent Volume Trends: Volumes by County**

- Island and San Juan show clear upward trends in crisis services
- The trend in **Snohomish** and Whatcom is slightly upward, but the data is volatile
- Skagit has shown a decline in crisis services