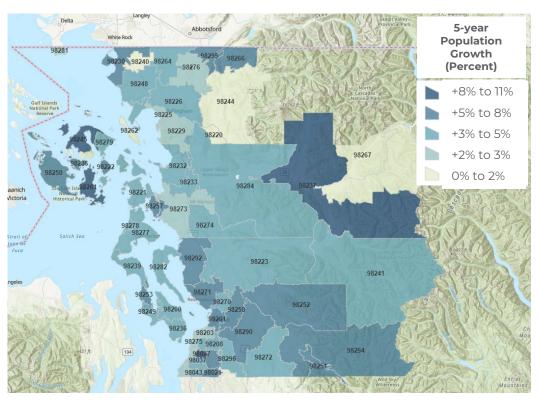

### **Population Growth in the North Sound Counties**

- ▶ Population growth is forecast throughout the region with some of the highest percentage growth in communities on the islands expecting significant growth.
- From an absolute perspective, the most growth will be seen in Snohomish County.

#### **2022-2027 Population Percent Growth (Percent)**

Source: Claritas projections, Esri; ArcGIS