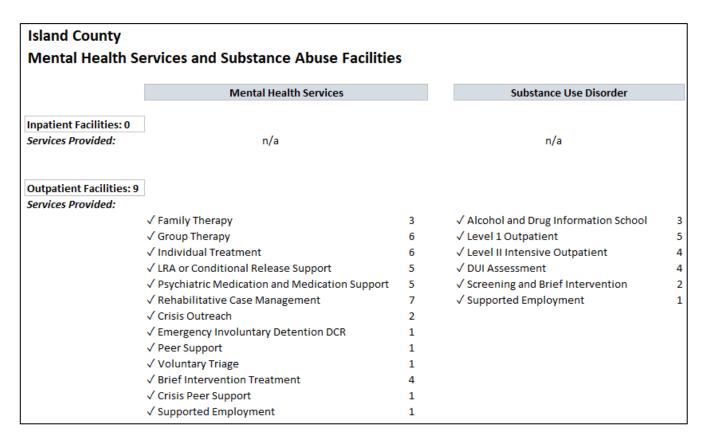

# Provider Inventory

- Island County has no Inpatient Facilities
- ▶ OP facilities are concentrated in Oak Harbor and Coupeville