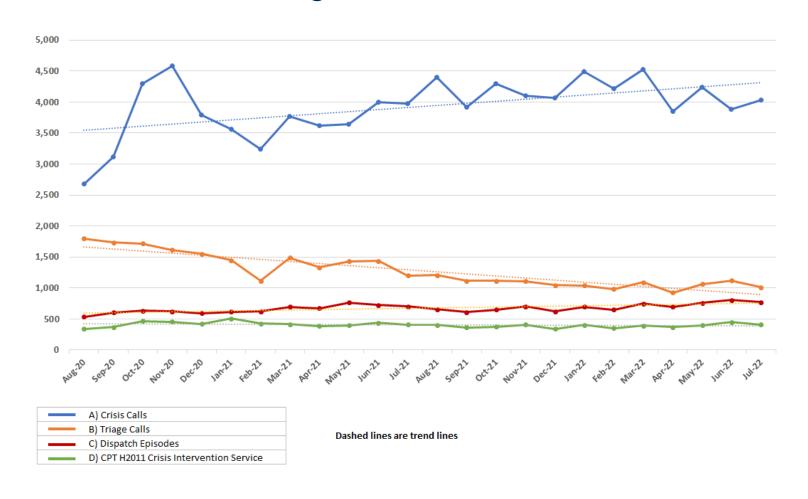

### Crisis Calls, Triage Calls, and DCR Dispatches August 2020 to Present

- Total crisis call volume has been trending upward over the last couple years (although the data is somewhat volatile)
- Other volume categories for the crisis center show mixed trends