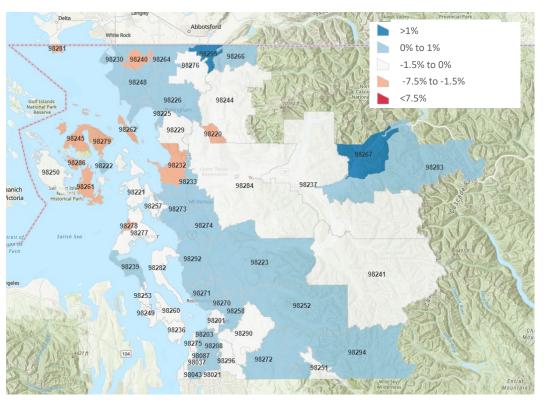

### 2022-2027 Combined Medicaid and Uninsured Percent Growth

### Medicaid and Uninsured Population: Projected Growth

The aging of the population will tend to grow Medicare at the expense of other insurance types throughout the region. The maps below show relatively minimal growth in the Medicaid/Uninsured population in the region – and declines across a number of geographies in these groups.