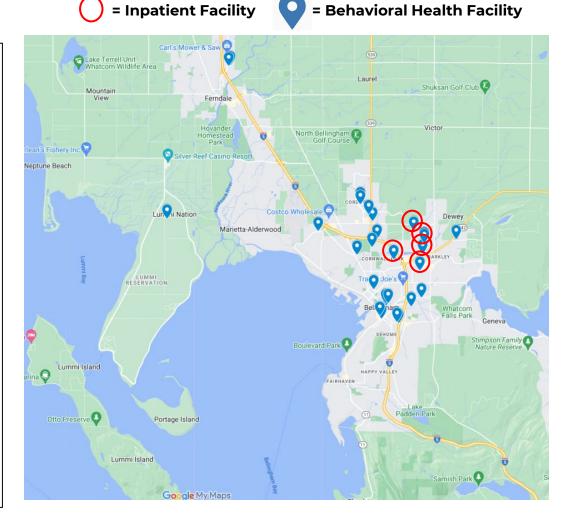

### **Whatcom County Providers**

IP/OP behavioral facilities are concentrated in and around Bellingham with some

located North and West

|                          | Mental Health Services                          |    | Substance Use Disorder                |    |
|--------------------------|-------------------------------------------------|----|---------------------------------------|----|
| Inpatient Facilities: 5  |                                                 |    |                                       |    |
| Services Provided:       | ✓ Residential Treatment Facility                | 3  | ✓ Intensive Inpatient                 | 3  |
|                          | √ In-Patient Evaluation and Treatment-Adult     | 1  | ✓ Recovery House                      | 1  |
|                          | ✓ Crisis Outreach                               | 1  | √ Youth Residential                   | 1  |
|                          | ✓ Emergency Involuntary Detention DCR           | 1  |                                       |    |
| Outpatient Facilities: 2 | 28                                              |    |                                       |    |
| Services Provided:       |                                                 |    |                                       |    |
|                          | √ Family Therapy                                | 10 | √ Level 1 Outpatient                  | 19 |
|                          | √ Individual Treatment                          | 19 | √ Level II Intensive Outpatient       | 13 |
|                          | √ LRA or Conditional Release Support            | 11 | ✓ DUI Assessment                      | 9  |
|                          | √ Psychiatric Medication and Medication Support | 15 | √ Alcohol and Drug Information School | 9  |
|                          | √ Rehabilitative Case Management                | 12 | √ Assessment Only                     | 2  |
|                          | ✓ Peer Support                                  | 11 | √ Adult Withdrawal Management         | 1  |
|                          | √ Wraparound Facilitation                       | 3  | √ Opioid Treatment Programs (OTP)     | 2  |
|                          | √ Group Therapy                                 | 17 | √ Screening and Brief Intervention    | 1  |
|                          | ✓ Crisis Outreach                               | 7  | √ Supported Employment                | 2  |
|                          | ✓ Crisis Peer Support                           | 4  | √ Supportive Housing                  | 1  |
|                          | √ Crisis Stabilization                          | 2  |                                       |    |
|                          | √ Involuntary Triage                            | 1  |                                       |    |
|                          | √ Voluntary Triage                              | 1  |                                       |    |
|                          | ✓ Supported Employment                          | 7  |                                       |    |
|                          | √ Crisis Telephone Support                      | 1  |                                       |    |
|                          | ✓ Supportive Housing                            | 2  |                                       |    |
|                          | ✓ Problem and Pathological Gambling             | 2  |                                       |    |
|                          | √ Applied Behavior Analysis (ABA)               | 2  |                                       |    |
|                          | √ Brief Intervention Treatment                  |    |                                       |    |