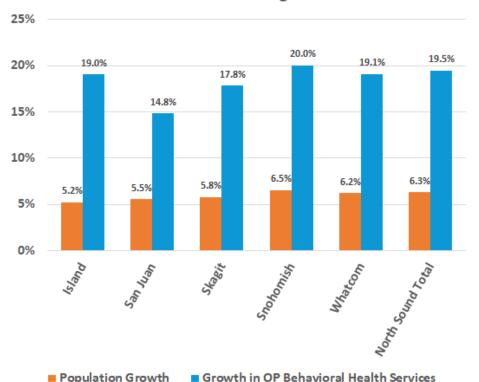

### Market Growth Indicators: Outpatient Projections

Growth in the need for outpatient behavioral health and SUD services is expected to significantly outpace overall population growth over the next few years

5 Year Population Growth vs.
Growth in Need for OP Behavioral Health Services in
North Sound Region

|                                                           | 5 Year Growth in Outpatient Behavioral Health Service |          |        |        |       | Services |
|-----------------------------------------------------------|-------------------------------------------------------|----------|--------|--------|-------|----------|
|                                                           |                                                       |          |        | Sno-   | What- | North    |
| Outpatient Service                                        | Island                                                | San Juan | Skagit | homish | com   | Sound    |
|                                                           |                                                       |          |        |        |       |          |
| Clinic/Office Visits                                      |                                                       |          |        |        |       |          |
| Urgent and Emergent Visits (Related to Behavioral Health) | 19.0%                                                 | n/a      | 31.4%  | 30.1%  | 26.4% | 28.6%    |
| E&M Office Visits (Established Patient and New)           | 16.0%                                                 | 12.8%    | 15.3%  | 16.7%  | 14.7% | 16.0%    |
|                                                           |                                                       |          |        |        |       |          |
| Specific Treatment Modalities                             |                                                       |          |        |        |       |          |
| Addiction Therapy                                         | 26.3%                                                 | 27.7%    | 27.4%  | 28.0%  | 28.3% | 27.9%    |
| Behavioral Health Assessments                             | 12.6%                                                 | 7.2%     | 12.0%  | 12.9%  | 13.1% | 12.8%    |
| Partial Hospitalization                                   | 12.1%                                                 | -3.2%    | 7.5%   | 9.0%   | 7.9%  | 8.7%     |
| Psychotherapy                                             | 20.9%                                                 | 16.4%    | 20.1%  | 21.9%  | 21.9% | 21.6%    |
|                                                           |                                                       |          |        |        |       |          |