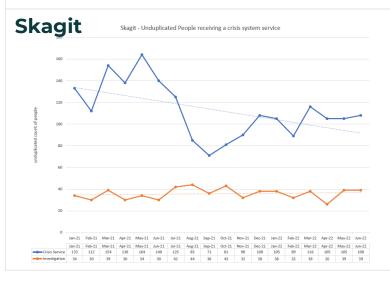

### **Recent Volume Trends: Volumes by County**

- Island and San Juan show clear upward trends in crisis services
- The trend in **Snohomish** and Whatcom is slightly upward, but the data is volatile
- Skagit has shown a decline in crisis services