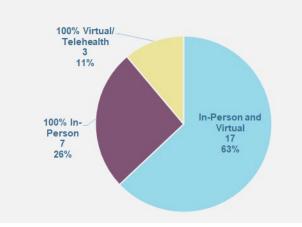

#### **Total Respondents: 27**

- Mixture of Clinicians, Managers, Directors, and Senior Executives at respective organizations
- Vast majority (24 of 27) have at least some aspect of in-person care at their organizations