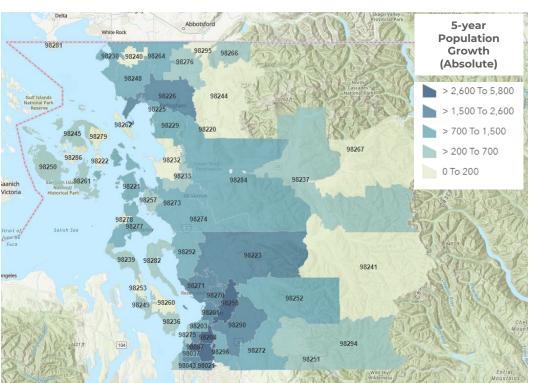

### **Population Growth in the North Sound Counties**

- ▶ Population growth is forecast throughout the region with some of the highest percentage growth in communities on the islands expecting significant growth.
- From an absolute perspective, the most growth will be seen in Snohomish County.

#### 2022-2027 Population Growth (Absolute)