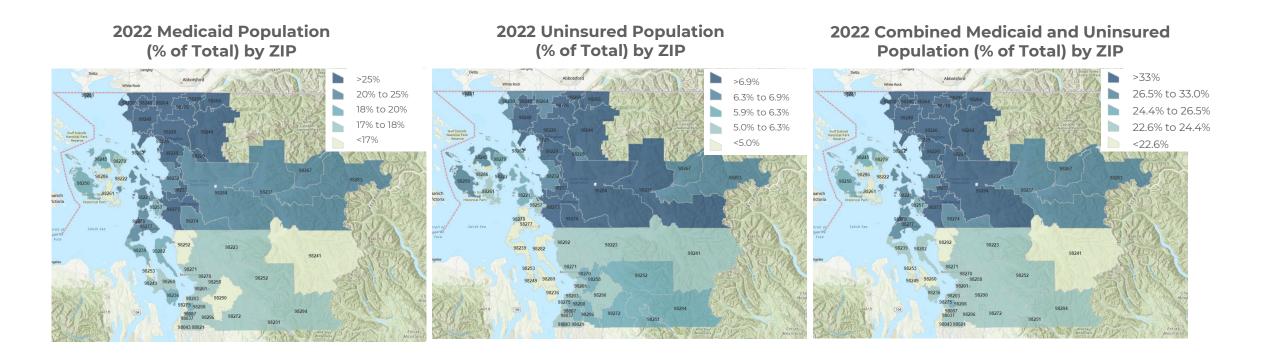

### Medicaid and Uninsured Population: Geographic Profile

- ▶ The geographic profile for Medicaid and Uninsured populations in the area is very similar: The proportion of the population in these cohorts increases as you move north in the 5-county region
- The proportion of Medicaid residents and uninsured is relatively high in the island communities across both San Juan and Island Counties.

### Medicaid and Uninsured Population: Projected Growth

The aging of the population will tend to grow Medicare at the expense of other insurance types throughout the region. The maps below show relatively minimal growth in the Medicaid/Uninsured population in the region – and declines across a number of geographies in these groups.