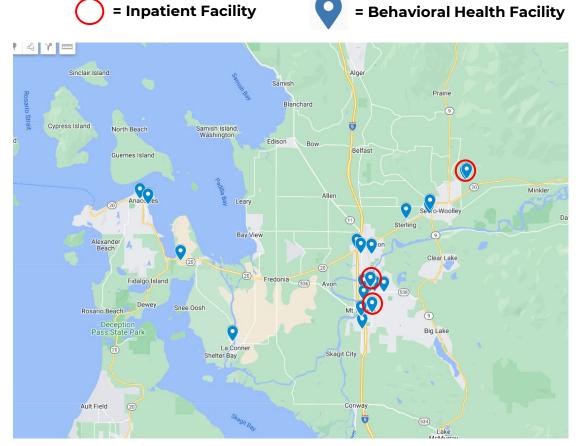

### **Whatcom County Providers**

IP/OP behavioral facilities are concentrated in and around Bellingham with some

located North and West

|                          | Mental Health Services                          |    | Substance Use Disorder                |    |
|--------------------------|-------------------------------------------------|----|---------------------------------------|----|
| Inpatient Facilities: 5  |                                                 |    |                                       |    |
| Services Provided:       | ✓ Residential Treatment Facility                | 3  | ✓ Intensive Inpatient                 | 3  |
|                          | √ In-Patient Evaluation and Treatment-Adult     | 1  | ✓ Recovery House                      | 1  |
|                          | ✓ Crisis Outreach                               | 1  | √ Youth Residential                   | 1  |
|                          | ✓ Emergency Involuntary Detention DCR           | 1  |                                       |    |
| Outpatient Facilities: 2 | 28                                              |    |                                       |    |
| Services Provided:       |                                                 |    |                                       |    |
|                          | √ Family Therapy                                | 10 | √ Level 1 Outpatient                  | 19 |
|                          | √ Individual Treatment                          | 19 | √ Level II Intensive Outpatient       | 13 |
|                          | √ LRA or Conditional Release Support            | 11 | ✓ DUI Assessment                      | 9  |
|                          | √ Psychiatric Medication and Medication Support | 15 | √ Alcohol and Drug Information School | 9  |
|                          | √ Rehabilitative Case Management                | 12 | √ Assessment Only                     | 2  |
|                          | ✓ Peer Support                                  | 11 | √ Adult Withdrawal Management         | 1  |
|                          | √ Wraparound Facilitation                       | 3  | √ Opioid Treatment Programs (OTP)     | 2  |
|                          | √ Group Therapy                                 | 17 | √ Screening and Brief Intervention    | 1  |
|                          | ✓ Crisis Outreach                               | 7  | √ Supported Employment                | 2  |
|                          | ✓ Crisis Peer Support                           | 4  | √ Supportive Housing                  | 1  |
|                          | √ Crisis Stabilization                          | 2  |                                       |    |
|                          | √ Involuntary Triage                            | 1  |                                       |    |
|                          | √ Voluntary Triage                              | 1  |                                       |    |
|                          | ✓ Supported Employment                          | 7  |                                       |    |
|                          | √ Crisis Telephone Support                      | 1  |                                       |    |
|                          | ✓ Supportive Housing                            | 2  |                                       |    |
|                          | ✓ Problem and Pathological Gambling             | 2  |                                       |    |
|                          | √ Applied Behavior Analysis (ABA)               | 2  |                                       |    |
|                          | √ Brief Intervention Treatment                  |    |                                       |    |