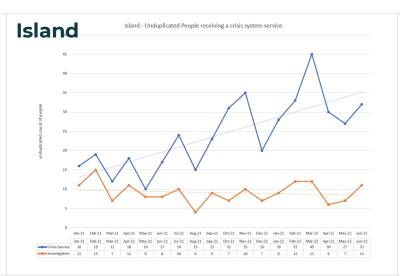

### **Recent Volume Trends: Volumes by County**

- Island and San Juan show clear upward trends in crisis services
- The trend in **Snohomish** and Whatcom is slightly upward, but the data is volatile
- Skagit has shown a decline in crisis services