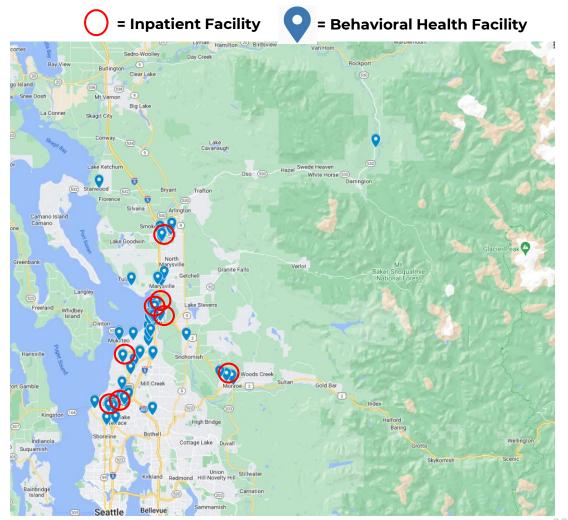

### **Snohomish County Providers**

- There are a larger number of facilities in Snohomish County (reflecting its larger population)
- Facilities are distributed geographically across the county

|                          | Mental Health Services                          |    | Substance Use Disorder                |   |
|--------------------------|-------------------------------------------------|----|---------------------------------------|---|
| npatient Facilities: 12  |                                                 |    |                                       |   |
| Services Provided:       | ✓ In-Patient Evaluation and Treatment-Adult     | 2  | ✓ Intensive Inpatient                 |   |
|                          | √ Emergency Involuntary Detention DCR           | 4  | √ Long-Term Treatment                 |   |
|                          | ✓ Residential Treatment Facility                | 5  | ✓ Emergency Involuntary Detention DCF |   |
| Outpatient Facilities: 8 | 2                                               |    |                                       |   |
| Services Provided:       |                                                 |    |                                       |   |
|                          | ✓ Individual Treatment                          | 53 | √ Level 1 Outpatient                  | 3 |
|                          | ✓ Group Therapy                                 | 46 | √ Level II Intensive Outpatient       | : |
|                          | √ Rehabilitative Case Management                | 40 | ✓ DUI Assessment                      |   |
|                          | ✓ Family Therapy                                | 35 | √ Alcohol and Drug Information School |   |
|                          | √ Psychiatric Medication and Medication Support | 34 | √ Screening and Brief Intervention    |   |
|                          | √ Brief Intervention Treatment                  | 30 | √ Assessment Only                     |   |
|                          | ✓ LRA or Conditional Release Support            | 24 | √ Adult Withdrawal Management         |   |
|                          | ✓ Peer Support                                  | 21 | √ Opioid Treatment Programs (OTP)     |   |
|                          | ✓ Supported Employment                          | 12 | ✓ Supported Employment                |   |
|                          | ✓ Applied Behavior Analysis (ABA)               | 7  | ✓ Information and Crisis              |   |
|                          | ✓ Day Support                                   | 7  | ✓ Emergency Service Patrol            |   |
|                          | ✓ Wraparound Facilitation                       | 7  | ✓ Supportive Housing                  |   |
|                          | ✓ Crisis Outreach                               | 6  |                                       |   |
|                          | ✓ Supportive Housing                            | 6  |                                       |   |
|                          | ✓ Problem and Pathological Gambling             | 4  |                                       |   |
|                          | ✓ Adult Evaluation and Treatment                | 3  |                                       |   |
|                          | √ Clubhouse                                     | 2  |                                       |   |
|                          | √ Crisis Telephone Support                      | 2  |                                       |   |
|                          | √ Crisis Peer Support                           | 2  |                                       |   |
|                          | ✓ Crisis Stabilization                          | 1  |                                       |   |
|                          | ✓ Voluntary Triage                              | 1  |                                       |   |
|                          | ✓ Youth Evaluation and Treatment                | 1  |                                       |   |