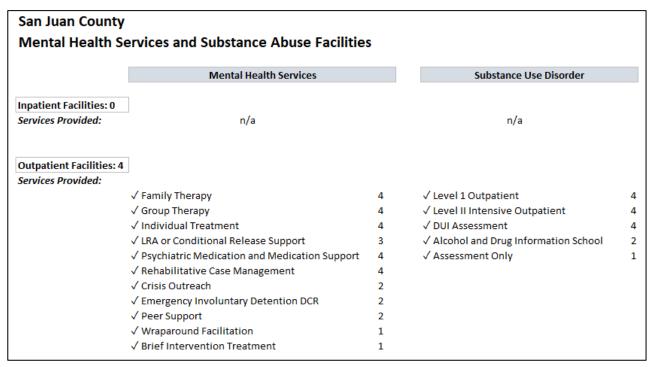

### San Juan County Providers

- San Juan County has no IP Facilities
- OP facilities on three different islands

### **Skagit County Providers**

Behavioral health facilities are predominantly centered on I-5 Corridor with others along Rte 20 from Sedro-Wooley to Anacortes

|                         | Mental Health Services                                 |    | Substance Use Disorder                |    |
|-------------------------|--------------------------------------------------------|----|---------------------------------------|----|
| Inpatient Facilities: 3 |                                                        |    |                                       |    |
| Services Provided:      | ✓ Residential Treatment Facility                       | 3  | ✓ Intensive Inpatient                 | 2  |
|                         | $\checkmark$ In-Patient Evaluation and Treatment-Adult | 2  | ✓ Long-Term Treatment                 | 2  |
| Outpatient Facilities:  | 25                                                     |    |                                       |    |
| Services Provided:      |                                                        |    |                                       |    |
|                         | √ Brief Intervention Treatment                         | 12 | √ Level 1 Outpatient                  | 12 |
|                         | √ Family Therapy                                       | 12 | √ Level II Intensive Outpatient       | 12 |
|                         | ✓ Group Therapy                                        | 20 | ✓ DUI Assessment                      | 10 |
|                         | √ Individual Treatment                                 | 20 | ✓ Assessment Only                     | 3  |
|                         | √ LRA or Conditional Release Support                   | 13 | √ Supported Employment                | 4  |
|                         | ✓ Psychiatric Medication and Medication Support        | 16 | √ Supportive Housing                  | 3  |
|                         | √ Rehabilitative Case Management                       | 16 | √ Alcohol and Drug Information School | 7  |
|                         | √ Peer Support                                         | 11 | √ Screening and Brief Intervention    | 4  |
|                         | ✓ Wraparound Facilitation                              | 4  | √ Adult Withdrawal Management         | 2  |
|                         | ✓ Crisis Outreach                                      | 3  | ✓ Information and Crisis              | 1  |
|                         | ✓ Crisis Stabilization                                 | 1  |                                       |    |
|                         | ✓ Supported Employment                                 | 5  |                                       |    |
|                         | ✓ Supportive Housing                                   | 4  |                                       |    |
|                         | ✓ Substance Use Disorder                               | 1  |                                       |    |
|                         | ✓ Problem and Pathological Gambling                    | 3  |                                       |    |
|                         | ✓ Day Support                                          | 1  |                                       |    |
|                         | ✓ Crisis Peer Support                                  | 2  |                                       |    |
|                         | ✓ Adult Evaluation and Treatment                       | 1  |                                       |    |