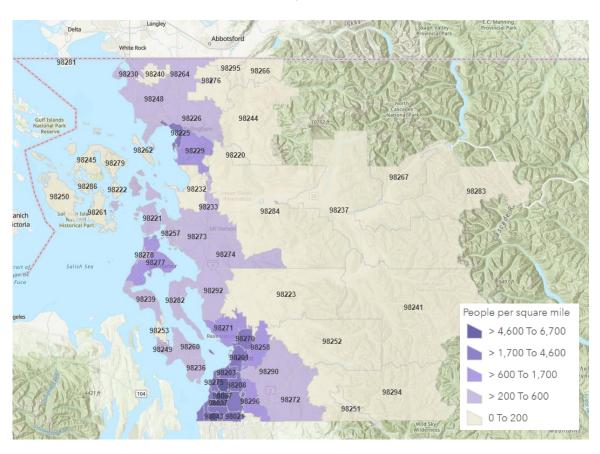

### **Population Density in the North Sound Counties**

#### **2022 Population Density (Persons per Square Mile)**

- Very low population density in the eastern portions of Snohomish, Whatcom, Skagit Counties.
- Most areas of high population density in the 5-county region are in western Snohomish County.
- There are also pockets of high population density in Island County and western Whatcom and Skagit Counties.