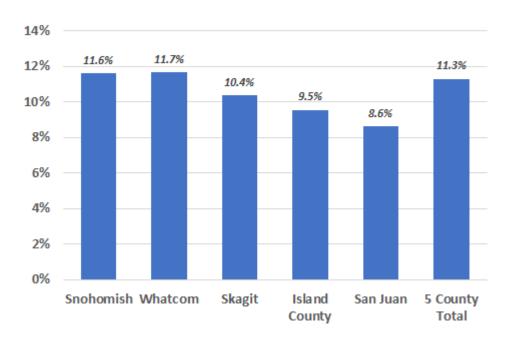

### **Market Growth Indicators: Inpatient Projections**

While growth in inpatient behavioral services is projected to be lower than outpatient overall, inpatient growth is also expected to outpace population growth.

#### 5 year Projected IP Census Growth by County (Total Behavioral)

Detailed IP
service forecast
along with
comparisons to
current and
projected bed
inventories are
examined later in
this document

|                     | 5 Year    | 5 Year |
|---------------------|-----------|--------|
|                     | Discharge | Census |
|                     | Growth    | Growth |
| Snohomish           |           |        |
| Acute Mental Health | 9.4%      | 10.5%  |
| Substance Abuse     | 13.1%     | 18.4%  |
| Total Behavioral    | 10.1%     | 11.6%  |
| Whatcom             |           |        |
| Acute Mental Health | 9.5%      | 10.4%  |
| Substance Abuse     | 13.8%     | 18.9%  |
| Total Behavioral    | 10.4%     | 11.7%  |
| Skagit              |           |        |
| Acute Mental Health | 8.5%      | 9.3%   |
| Substance Abuse     | 11.7%     | 16.8%  |
| Total Behavioral    | 9.1%      | 10.4%  |
| Island County       |           |        |
| Acute Mental Health | 7.9%      | 8.6%   |
| Substance Abuse     | 10.1%     | 15.2%  |
| Total Behavioral    | 8.4%      | 9.5%   |
| San Juan            |           |        |
| Acute Mental Health | 6.2%      | 7.4%   |
| Substance Abuse     | 11.1%     | 16.2%  |
| Total Behavioral    | 7.1%      | 8.6%   |
| 5 County Total      |           |        |
| Acute Mental Health | 9.2%      | 10.1%  |
| Substance Abuse     | 12.9%     | 18.1%  |
| Total Behavioral    | 9.9%      | 11.3%  |
|                     |           |        |