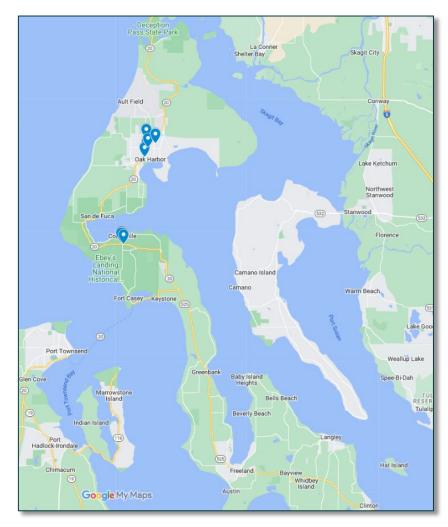

# Provider Inventory

- Island County has no Inpatient Facilities
- ▶ OP facilities are concentrated in Oak Harbor and Coupeville