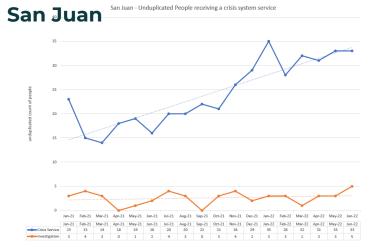

### **Recent Volume Trends: Volumes by County**

- Island and San Juan show clear upward trends in crisis services
- The trend in **Snohomish** and Whatcom is slightly upward, but the data is volatile
- Skagit has shown a decline in crisis services