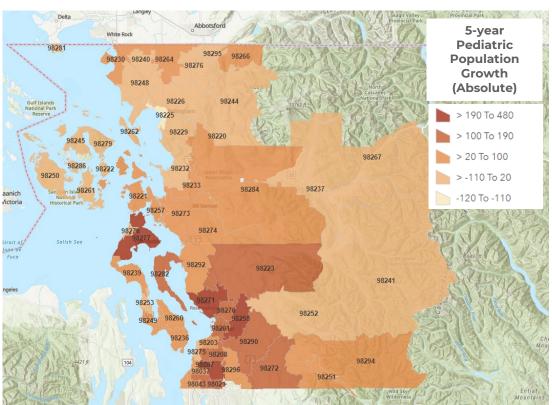

### Population Growth in the Pediatric Population

- Pediatric population growth is highly variable, with areas of large growth forecast in addition to areas of sizable declines
- In general, the pediatric population is expected to increase most in Island and Snohomish Counties

#### 2022-2027 Age 0-17 Population Growth