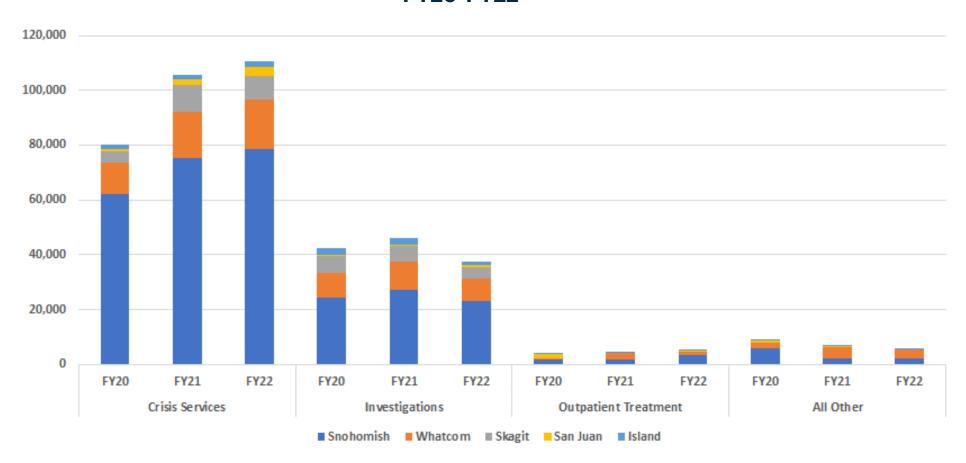

### Volumes by Modality and Patient Geography FY20-FY22

- Crisis services volume has been trending upward across geographies
- Total volume trends in other services are more mixed

### **Recent Volume Trends: Volumes by County**

- Island and San Juan show clear upward trends in crisis services
- The trend in **Snohomish** and Whatcom is slightly upward, but the data is volatile
- Skagit has shown a decline in crisis services