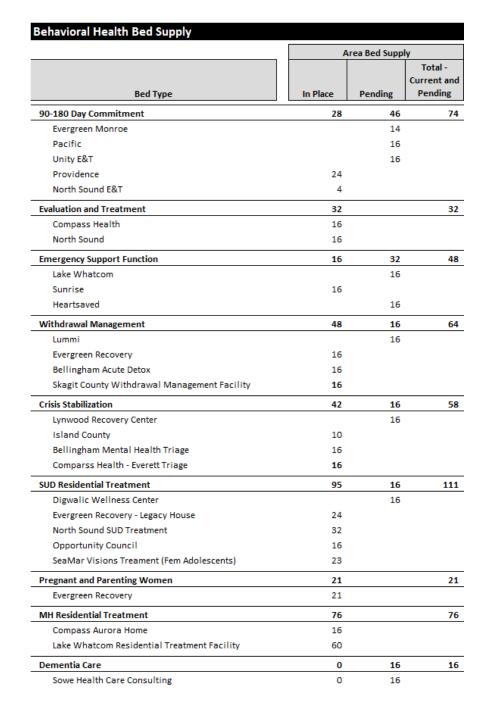

### Inpatient Bed Need Analysis: Updated Bed Supply

- Current\* and anticipated (including approved projects) inpatient behavioral health beds supply is shown in the table at right
- There are 126 pending inpatient beds expecting to come online over the next 6-24 months

Bed supply was provided by NSBH-ASO.

These bed
types are
grouped for
comparison
with the
projected bed
demand on the
next slide

Source: NSBH-ASO

<sup>\*</sup>Pioneer North is anticipated to close in the near future, so it is removed from current and future supply