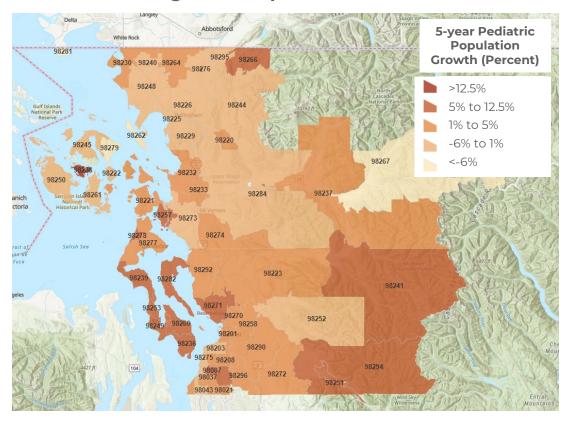

### Population Growth in the Pediatric Population

- Pediatric population growth is highly variable, with areas of large growth forecast in addition to areas of sizable declines
- In general, the pediatric population is expected to increase most in Island and Snohomish Counties

#### 2022-2027 Age 0-17 Population Percent Growth

Source: Claritas projections, Esri; ArcGIS