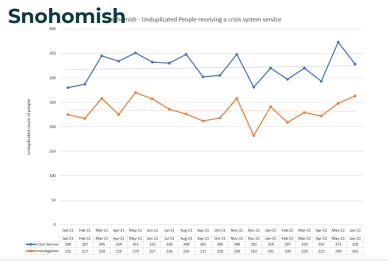

### **Recent Volume Trends: Volumes by County**

- Island and San Juan show clear upward trends in crisis services
- The trend in **Snohomish** and Whatcom is slightly upward, but the data is volatile
- Skagit has shown a decline in crisis services